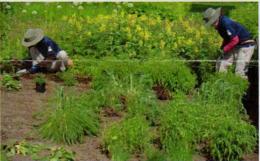

## 来春の花

今年は数か所の花壇で改修が必要になり、川のボーダー花壇で株の植替えや補植、デザインの変更などの作業を行いました。改修作業はガーデン全域で様子をみながら来年度もコツコツと続けていく予定です。また、カツラ広場には秋植えの球根で春咲きの花、シラーやブスキニア、チオノドクサなどを植えました。もともとあった原種チューリップも追加したので、 来春のカツラ広場は雪解け後から華やかに皆さんをお出迎えしてくれると思います。私たちも今からとても楽しみです!